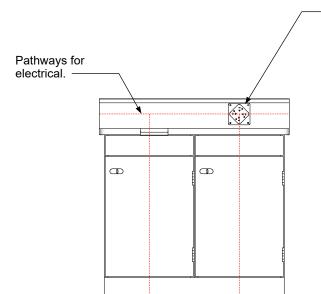

#### Note:

Electrical power may be stubbed up from the floor in the location shown or run through the backsplash for linear arrangements. The top cap of the backsplash may be removed for additional access to the outlets and power. Also note that there is a hollow cavity for electrical between the front and back storage areas.

The electrician is responsible for connecting power to the fourplex outlets at the indicated location. Provide a 20 amp circuit for each outlet. Outlets are provided by Collins.

# **Electrical stub out detail**