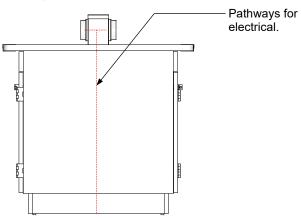

#### Note:

Electrical power may be stubbed up from the floor in the location shown or run through the backsplash for linear arrangements. The top cap of the backsplash may be removed for additional access to the outlets and power. Also note that there is a hollow cavity for electrical between the front and back storage areas.

The electrician is responsible for connecting power to the fourplex outlets at the indicated location. Provide a 20 amp circuit for each outlet. Outlets are provided by Collins.

# **Electrical stub out detail**