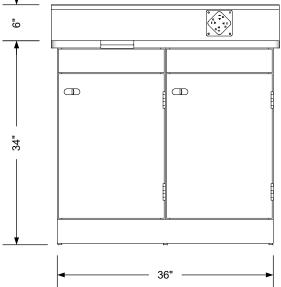

## TECHNICAL INFORMATION

- 36"W x 38"D x 34"H + 6" splash
- Featuring radius corners on work surface
- Two mannequin clamp supports
- Fourplexes with electrical chase running through backsplash
- Four lockable storage cabinets with adjustable shelves hasp lock mechanism
- 270 degree hinges on doors
- Available in 36" or 40" lengths