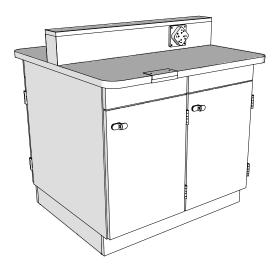

#### SKU:2462-36

This Mannequin Station is a perfect addition to any salon school. The clamps hold your mannequins in place at an ergonomic height while you work, and the locking storage cabinets will keep your tools safe and accessible.

## TECHNICAL INFORMATION

- 36"W x 38"D x 34"H + 6" splash
- Featuring radius corners on work surface
- Two mannequin clamp supports
- Fourplexes with electrical chase running through backsplash
- Four lockable storage cabinets with adjustable shelves hasp lock mechanism
- 270 degree hinges on doors
- Available in 36" or 40" lengths