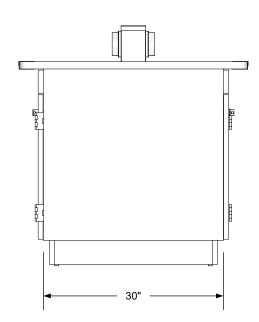

## TECHNICAL INFORMATION

- 36"W x 38"D x 34"H + 6" splash
- Featuring radius corners on work surface
- Two mannequin clamp supports
- Fourplexes with electrical chase running through backsplash
- Four lockable storage cabinets with adjustable shelves hasp lock mechanism
- 270 degree hinges on doors
- Available in 36" or 40" lengths