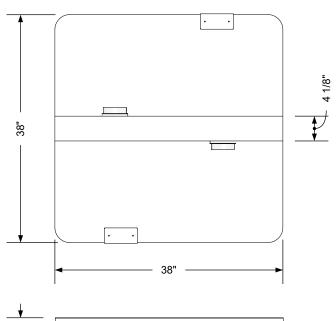

## TECHNICAL INFORMATION

- 36"W x 38"D x 34"H + 6" splash
- Featuring radius corners on work surface
- Two mannequin clamp supports
- Fourplexes with electrical chase running through backsplash
- Four lockable storage cabinets with adjustable shelves hasp lock mechanism
- 270 degree hinges on doors
- Available in 36" or 40" lengths

#### Note:

Electrical power may be stubbed up from the floor in the location shown or run through the backsplash for linear arrangements. The top cap of the backsplash may be removed for additional access to the outlets and power. Also note that there is a hollow cavity for electrical between the front and back storage areas.

The electrician is responsible for connecting power to the fourplex outlets at the indicated location. Provide a 20 amp circuit for each outlet. Outlets are provided by Collins.