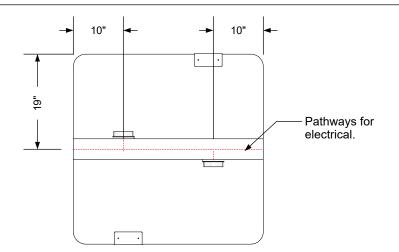

#### Note:

Electrical power may be stubbed up from the floor in the location shown or run through the backsplash for linear arrangements. The top cap of the backsplash may be removed for additional access to the outlets and power. Also note that there is a hollow cavity for electrical between the front and back storage areas.

The electrician is responsible for connecting power to the fourplex outlets at the indicated location. Provide a 20 amp circuit for each outlet. Outlets are provided by Collins.