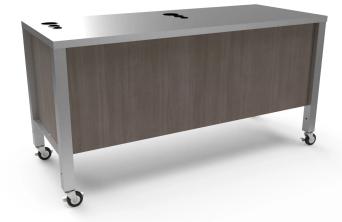

## SKU:2464-72

This Mannequin Workstation is the perfect addition to any salon, training school or university. The entire unit is designed for mannequins and is made with heavy-duty locking casters for easy movement and can be set up quickly in any location.

Double sided to accommodate two students, this unit has plenty of storage space and built in tool holders along with shelves to hold your various chemicals and supplies.

# TECHNICAL INFORMATION

- 72"W x 24"D x 34"H
- Includes overhanging work surface for mannequin head attachment
- Rigid steel frame
- Leg support
- Two curling iron holders
- Two flat iron holders
- Two blow dryer holders
- Interior storage shelf for student kit storage
- Lockable heavy/duty casters