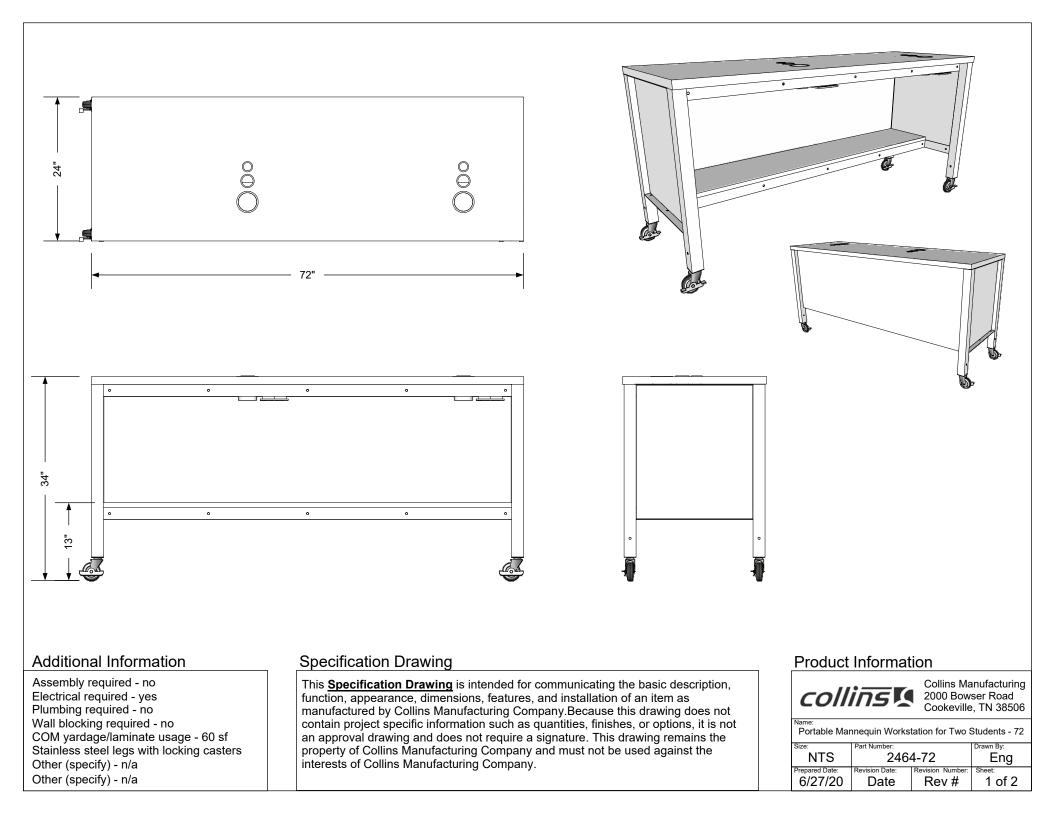

## SKU:2464-72

This Mannequin Workstation is the perfect addition to any salon, training school or university. The entire unit is designed for mannequins and is made with heavy-duty locking casters for easy movement and can be set up quickly in any location.

Double sided to accommodate two students, this unit has plenty of storage space and built in tool holders along with shelves to hold your various chemicals and supplies.

# TECHNICAL INFORMATION

- 72"W x 24"D x 34"H
- Includes overhanging work surface for mannequin head attachment
- Rigid steel frame
- Leg support
- Two curling iron holders
- Two flat iron holders
- Two blow dryer holders
- Interior storage shelf for student kit storage
- Lockable heavy/duty casters