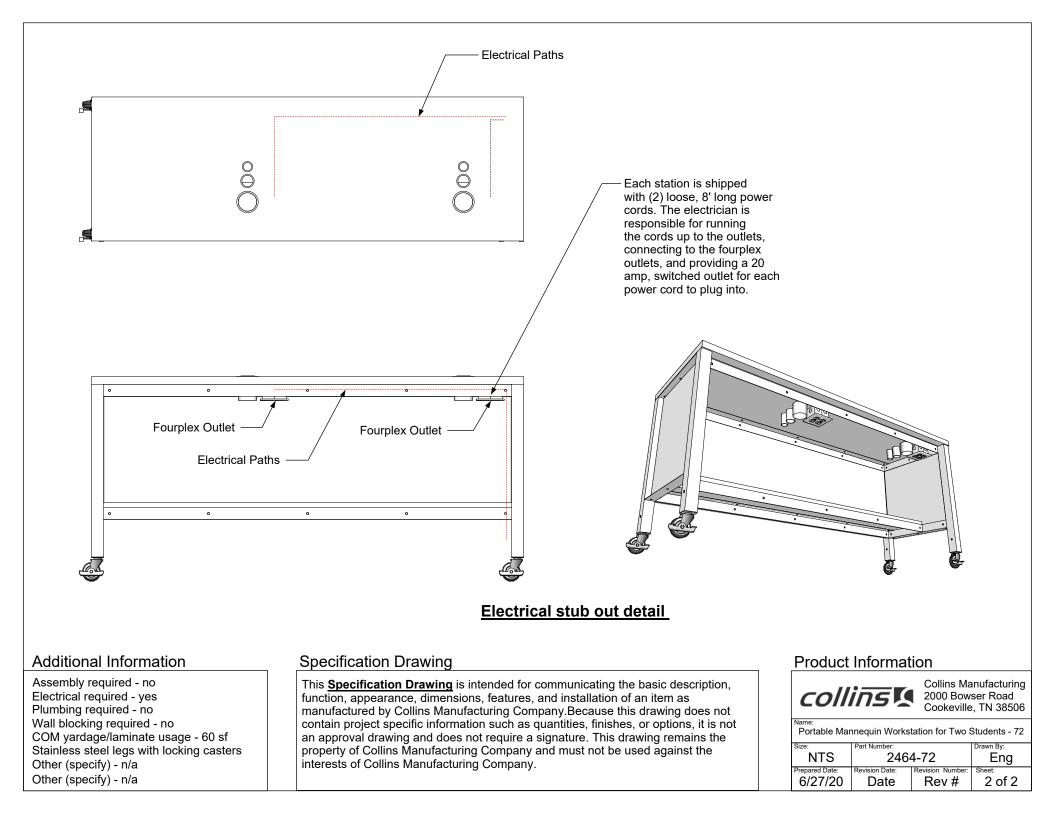

# TECHNICAL INFORMATION

- 72"W x 24"D x 34"H
- Includes overhanging work surface for mannequin head attachment
- Rigid steel frame
- Leg support
- Two curling iron holders
- Two flat iron holders
- Two blow dryer holders
- Interior storage shelf for student kit storage
- Lockable heavy/duty casters