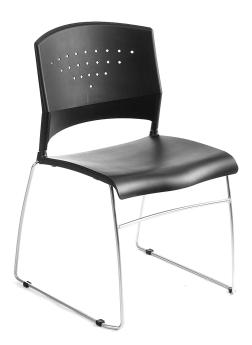

# STACKABLE STUDENT CHAIR

### SKU:2024EDU

Stackable Student Chair perfect for saving space

# TECHNICAL INFORMATION

- 18.5"W x 18"D x 32"H
- Polypropylene seat and back with lumbar support
- Chrome metal frame
- Ability to stack and stow-away