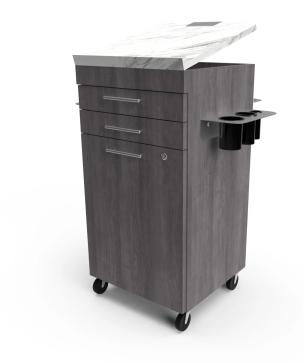

# collins

SKU:2470-20

Versa Cart is a multi-use cart that doubles as a podium and has enough storage space for plenty of tools. It is easy to move around, with casters for mobility, and has a locking storage cabinet to keep your larger tools safe!

## TECHNICAL INFORMATION

- 20"W x 21"D x 40"H
- Articulating podium-style top w/ mannequin clamp
- Locking casters
- Breadboard
- Full-extension drawer
- Six-outlet power strip
- Additional drawer
- 6 removable stainless steel tool panels:
- Styling, Barber, Color, Marcel styling, Flat, and Stainless steel bin