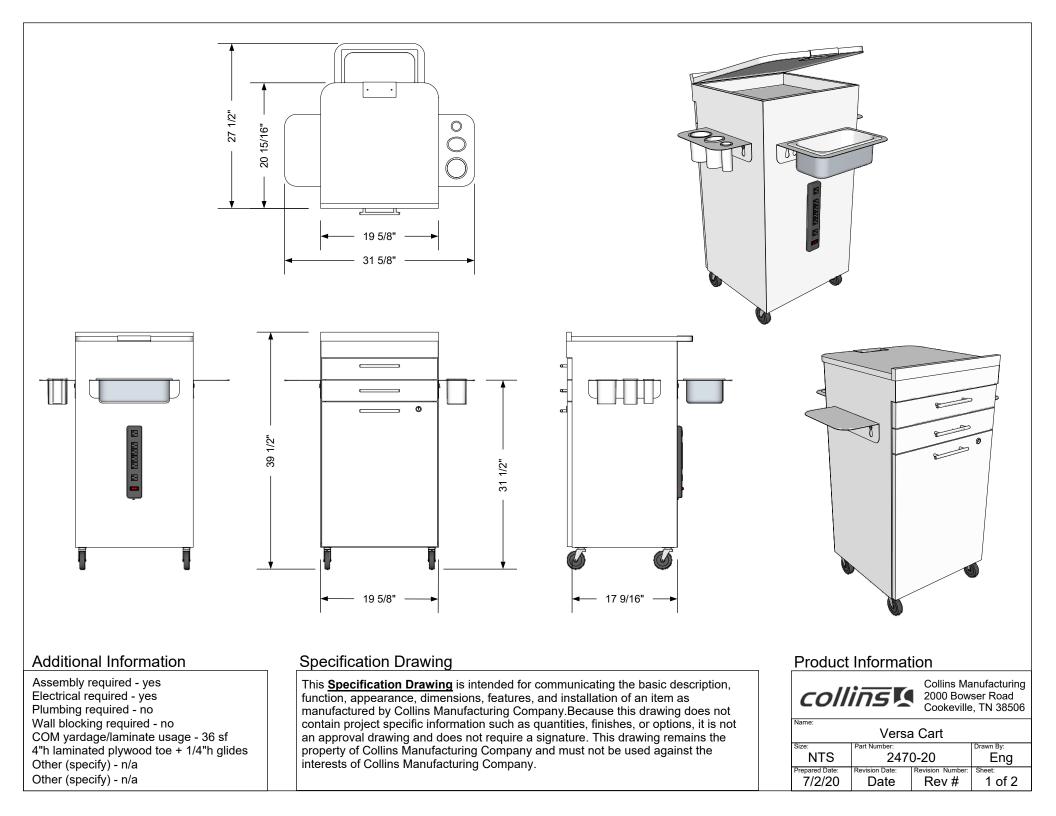

## TECHNICAL INFORMATION

- 20"W x 21"D x 40"H
- Articulating podium-style top w/ mannequin clamp
- Locking casters
- Breadboard
- Full-extension drawer
- Six-outlet power strip
- Additional drawer
- 6 removable stainless steel tool panels:
- Styling, Barber, Color, Marcel styling, Flat, and Stainless steel bin

## SHIPPING INFORMATION

Item generally ships via Freight(Truck) service

- Weight: 165 lbs
- Dimensions: 32"L x 30"W x 48"H

## Additional Information

Assembly required - yes Electrical required - yes Plumbing required - no Wall blocking required - no COM yardage/laminate usage - 36 sf 4"h laminated plywood toe + 1/4"h glides Other (specify) - n/a Other (specify) - n/a

## **Specification Drawing**

This <u>Specification Drawing</u> is intended for communicating the basic description, function, appearance, dimensions, features, and installation of an item as manufactured by Collins Manufacturing Company.Because this drawing does not contain project specific information such as quantities, finishes, or options, it is not an approval drawing and does not require a signature. This drawing remains the property of Collins Manufacturing Company and must not be used against the interests of Collins Manufacturing Company.