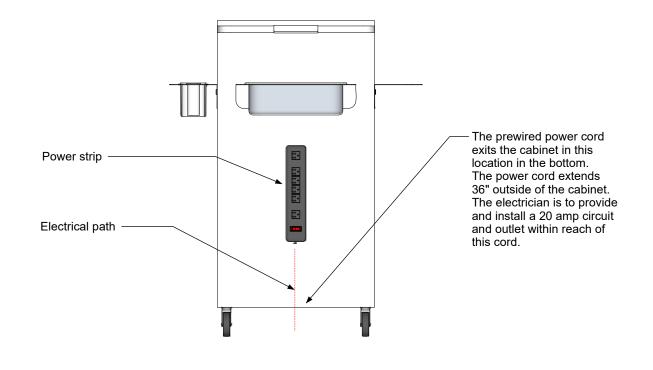

#### 1 Year:

 All remaining components, unless noted otherwise, are guaranteed for a period of one year from the date of purchase.

Electrical stub out detail