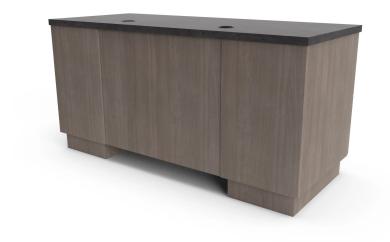

# INSTRUCTORS DESK

SKU:2472-60

Designed for instructors, this handsome piece features four lockable drawers and a cabinet to keep paperwork organized. Its ample space also offers room for a laptop and books, as well as other essentials.

## **TECHNICAL INFORMATION**

- 60"W x 26"D x 30"H
- Four locking drawers
- One locking cabinet Spacious work surface