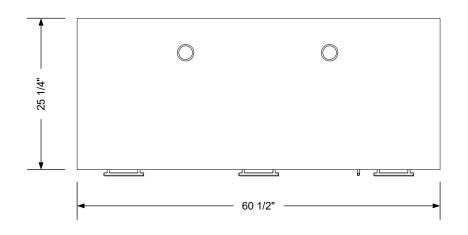

## **TECHNICAL INFORMATION**

- 60"W x 26"D x 30"H
- Four locking drawers
- One locking cabinet Spacious work surface

# **Specification Drawing**

This **Specification Drawing** is intended for communicating the basic description, function, appearance, dimensions, features, and installation of an item as manufactured by Collins Manufacturing Company.Because this drawing does not contain project specific information such as quantities, finishes, or options, it is not an approval drawing and does not require a signature. This drawing remains the property of Collins Manufacturing Company and must not be used against the interests of Collins Manufacturing Company.