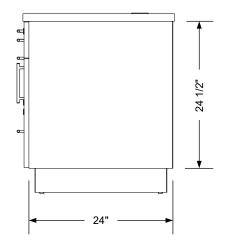

## **TECHNICAL INFORMATION**

- 60"W x 26"D x 30"H
- Four locking drawers
- One locking cabinet Spacious work surface

# **Specification Drawing**

This **Specification Drawing** is intended for communicating the basic description, function, appearance, dimensions, features, and installation of an item as manufactured by Collins Manufacturing Company.Because this drawing does not contain project specific information such as quantities, finishes, or options, it is not an approval drawing and does not require a signature. This drawing remains the property of Collins Manufacturing Company and must not be used against the interests of Collins Manufacturing Company.