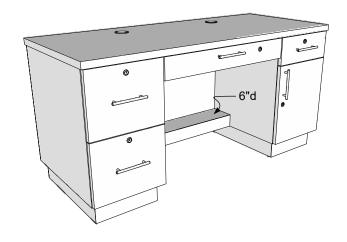

# INSTRUCTORS DESK

SKU:2472-60

Designed for instructors, this handsome piece features four lockable drawers and a cabinet to keep paperwork organized. Its ample space also offers room for a laptop and books, as well as other essentials.

## **TECHNICAL INFORMATION**

- 60"W x 26"D x 30"H
- Four locking drawers
- One locking cabinet Spacious work surface

# **Specification Drawing**

This **Specification Drawing** is intended for communicating the basic description, function, appearance, dimensions, features, and installation of an item as manufactured by Collins Manufacturing Company.Because this drawing does not contain project specific information such as quantities, finishes, or options, it is not an approval drawing and does not require a signature. This drawing remains the property of Collins Manufacturing Company and must not be used against the interests of Collins Manufacturing Company.