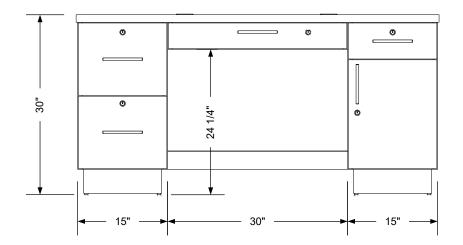

## **TECHNICAL INFORMATION**

- 60"W x 26"D x 30"H
- Four locking drawers
- One locking cabinet Spacious work surface

# **Specification Drawing**

This **Specification Drawing** is intended for communicating the basic description, function, appearance, dimensions, features, and installation of an item as manufactured by Collins Manufacturing Company.Because this drawing does not contain project specific information such as quantities, finishes, or options, it is not an approval drawing and does not require a signature. This drawing remains the property of Collins Manufacturing Company and must not be used against the interests of Collins Manufacturing Company.