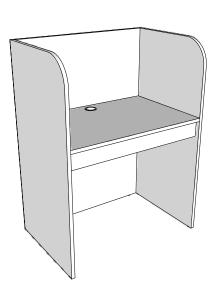

# COMPUTER RESOURCE DESK

SKU:2670-36

With a privacy panel and sleek design, this Computer Resource Desk is great for any school or salon that needs a resource center. Perfectly suited for schools, spas or salons that want to keep their computer systems out of site.

### **TECHNICAL INFORMATION**

- 36"W x 24"D x 48"H
- Work surface
- Privacy panel all around