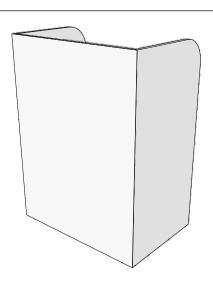

# COMPUTER RESOURCE DESK

SKU:2670-36

With a privacy panel and sleek design, this Computer Resource Desk is great for any school or salon that needs a resource center. Perfectly suited for schools, spas or salons that want to keep their computer systems out of site.

### **TECHNICAL INFORMATION**

- 36"W x 24"D x 48"H
- Work surface
- Privacy panel all around