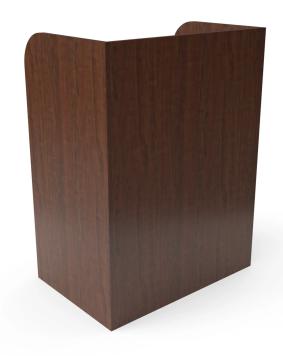

# COMPUTER RESOURCE DESK

SKU:2670-36

With a privacy panel and sleek design, this Computer Resource Desk is great for any school or salon that needs a resource center. Perfectly suited for schools, spas or salons that want to keep their computer systems out of site.

### **TECHNICAL INFORMATION**

- 36"W x 24"D x 48"H
- Work surface
- Privacy panel all around