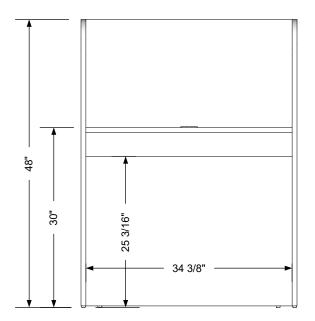

### **TECHNICAL INFORMATION**

- 36"W x 24"D x 48"H
- Work surface
- Privacy panel all around

# Specification Drawing

This **Specification Drawing** is intended for communicating the basic description, function, appearance, dimensions, features, and installation of an item as manufactured by Collins Manufacturing Company.Because this drawing does not contain project specific information such as quantities, finishes, or options, it is not an approval drawing and does not require a signature. This drawing remains the property of Collins Manufacturing Company and must not be used against the interests of Collins Manufacturing Company.

# Computer Resources Desk

| Size:          | Part Number:   |                  | Drawn By: |
|----------------|----------------|------------------|-----------|
| NTS            | 2670-36        |                  | Eng       |
| Prepared Date: | Revision Date: | Revision Number: | Sheet:    |
| 7/6/20         | Date           | Rev#             | 1 of 1    |