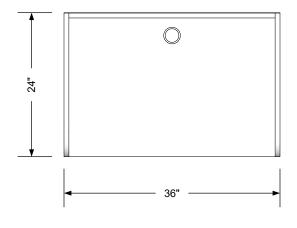

### **TECHNICAL INFORMATION**

- 36"W x 24"D x 48"H
- Work surface
- Privacy panel all around

# Specification Drawing

This **Specification Drawing** is intended for communicating the basic description, function, appearance, dimensions, features, and installation of an item as manufactured by Collins Manufacturing Company.Because this drawing does not contain project specific information such as quantities, finishes, or options, it is not an approval drawing and does not require a signature. This drawing remains the property of Collins Manufacturing Company and must not be used against the interests of Collins Manufacturing Company.

# Computer Resources Desk

| Size:          | Part Number:   |                  | Drawn By: |
|----------------|----------------|------------------|-----------|
| NTS            | 2670-36        |                  | Eng       |
| Prepared Date: | Revision Date: | Revision Number: | Sheet:    |
| 7/6/20         | Date           | Rev#             | 1 of 1    |