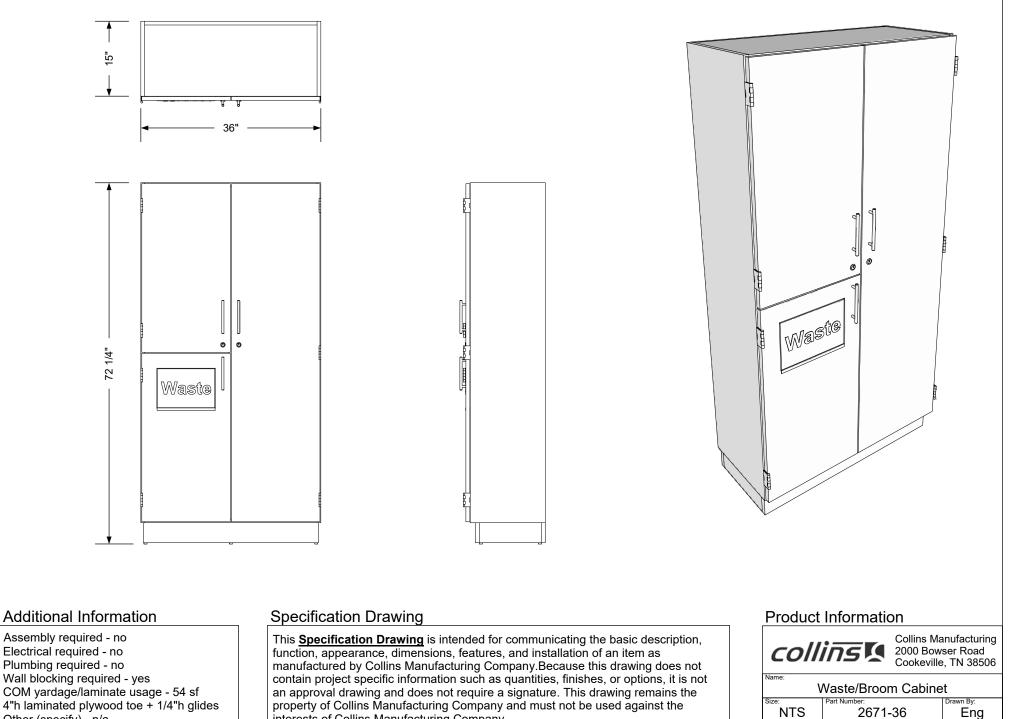

# TECHNICAL INFORMATION

- 36"W x 16"D x 72"H
- Tall locking cabinet on one side
- Locking cabinet and waste cabinet on the other side

## Additional Information

Assembly required - no Electrical required - no Plumbing required - no Wall blocking required - yes COM yardage/laminate usage - 54 sf 4"h laminated plywood toe + 1/4"h glides Other (specify) - n/a Other (specify) - n/a

# **Specification Drawing**

This <u>Specification Drawing</u> is intended for communicating the basic description, function, appearance, dimensions, features, and installation of an item as manufactured by Collins Manufacturing Company.Because this drawing does not contain project specific information such as quantities, finishes, or options, it is not an approval drawing and does not require a signature. This drawing remains the property of Collins Manufacturing Company and must not be used against the interests of Collins Manufacturing Company.

#### **Product Information**

| Waste/Broom Cabinet      |                        |                           |                          |
|--------------------------|------------------------|---------------------------|--------------------------|
| Size:                    | Part Number:           |                           | Drawn By:                |
| NTS                      | 2671-36                |                           | Eng                      |
| Prepared Date:<br>7/7/20 | Revision Date:<br>Date | Revision Number:<br>Rev # | <sup>Sheet:</sup> 2 of 2 |