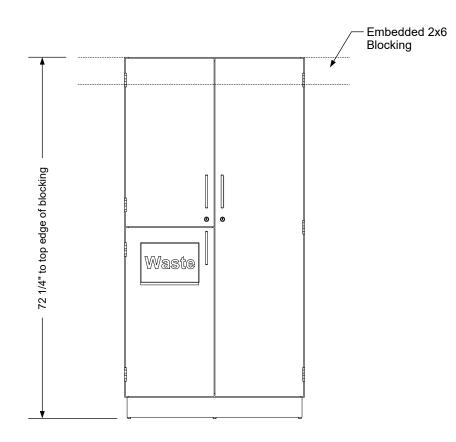

# Wall blocking detail

## Additional Information

Assembly required - no Electrical required - no Plumbing required - no Wall blocking required - yes COM yardage/laminate usage - 54 sf 4"h laminated plywood toe + 1/4"h glides Other (specify) - n/a Other (specify) - n/a