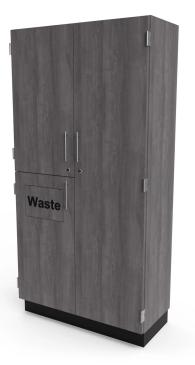

# **COLLING**

SKU:2671-36

This Waste/Broom Cabinet is the perfect solution for storing your brooms, mops and other cleaning supplies. Both the tall cabinet and upper supply cabinet feature a sturdy locking door, keeping supplies secure when not in use.

# TECHNICAL INFORMATION

- 36"W x 16"D x 72"H
- Tall locking cabinet on one side
- Locking cabinet and waste cabinet on the other side