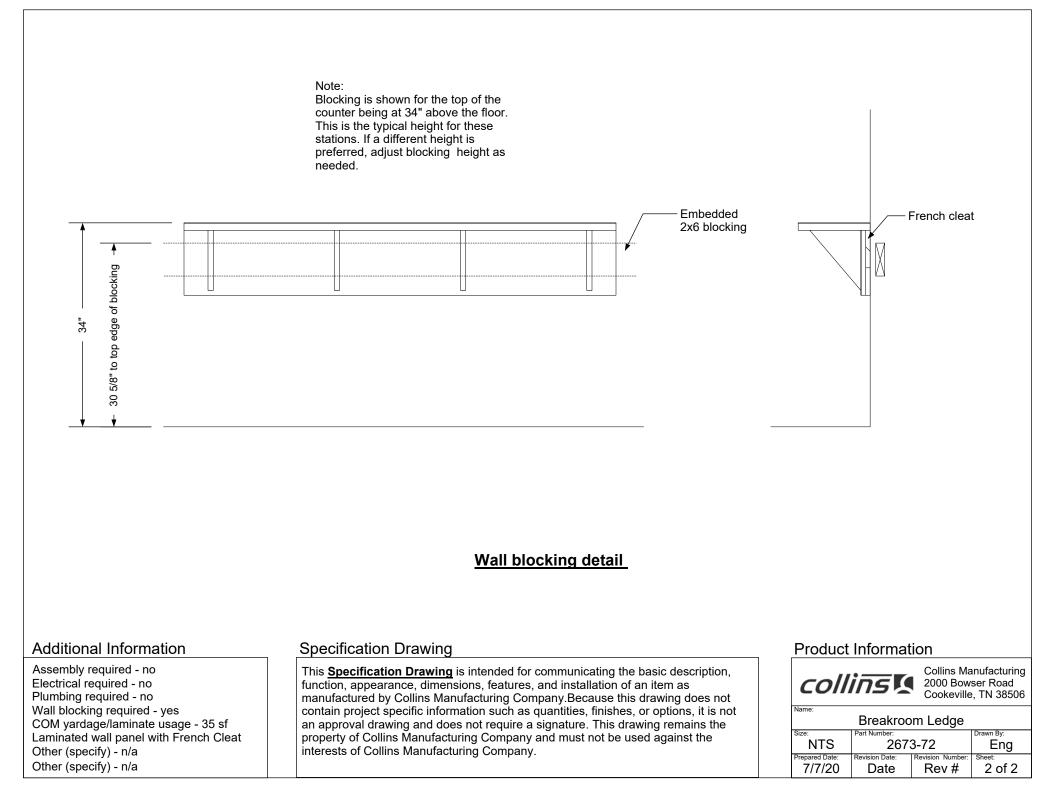

## SKU:2673-72

You need more counter space? Our Breakroom Ledge is the perfect solution!

Wall mounted and available in a variety of laminate color options, this ledge provides you with extra work surface room when you need it. This product is also ideal for use in a breakroom, or any other area where you might be looking for additional countertop space such as schools, salons, spas or any other place where people gather to eat or snack.

## **TECHNICAL INFORMATION**

72"W x 12"D x 12"H

• Long counter that attaches to the wall for employee and student breaks