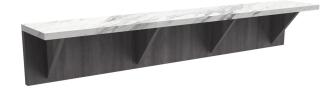

## SKU:2673-72

You need more counter space? Our Breakroom Ledge is the perfect solution!

Wall mounted and available in a variety of laminate color options, this ledge provides you with extra work surface room when you need it. This product is also ideal for use in a breakroom, or any other area where you might be looking for additional countertop space such as schools, salons, spas or any other place where people gather to eat or snack.

## **TECHNICAL INFORMATION**

72"W x 12"D x 12"H

• Long counter that attaches to the wall for employee and student breaks