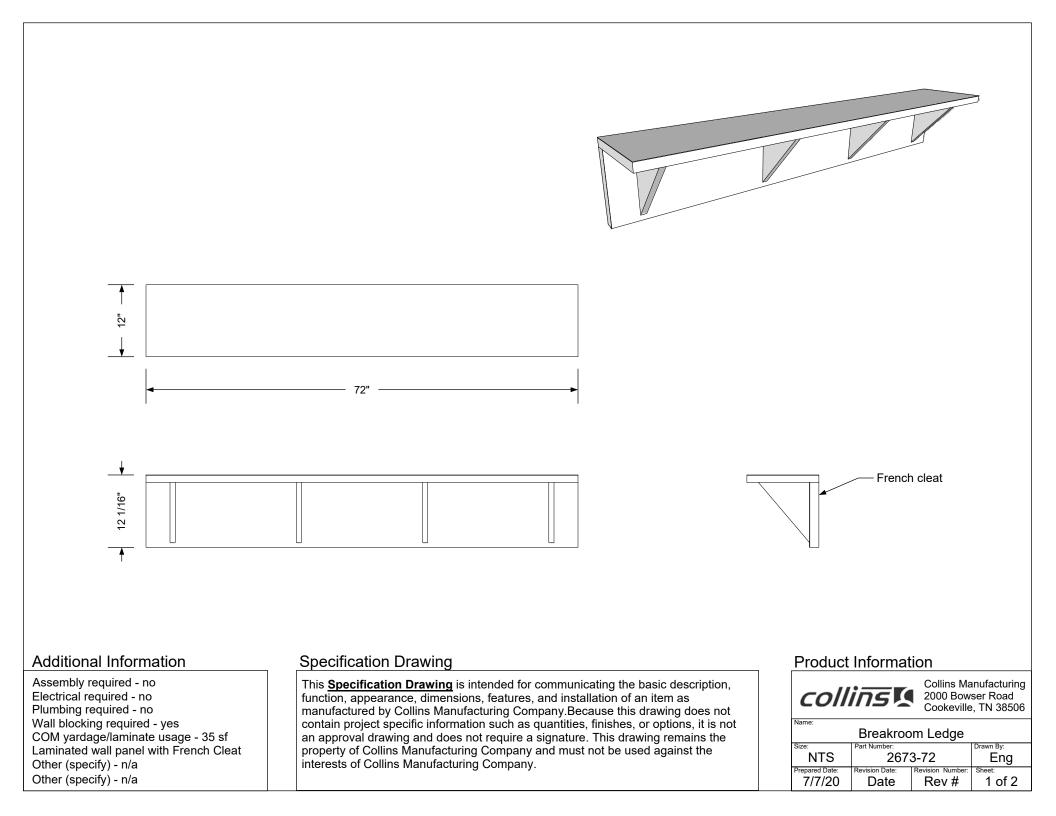

## SKU:2673-72

You need more counter space? Our Breakroom Ledge is the perfect solution!

Wall mounted and available in a variety of laminate color options, this ledge provides you with extra work surface room when you need it. This product is also ideal for use in a breakroom, or any other area where you might be looking for additional countertop space such as schools, salons, spas or any other place where people gather to eat or snack.

## **TECHNICAL INFORMATION**

72"W x 12"D x 12"H

• Long counter that attaches to the wall for employee and student breaks