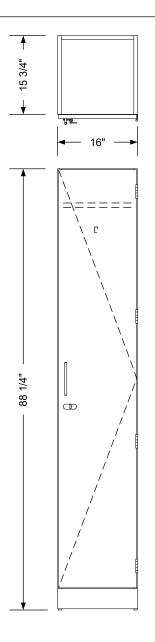

#### TECHNICAL INFORMATION

- 16"W x 17"D x 88"H
- One tall locker cabinet

#### 1 Year

 All remaining components, unless noted otherwise, are guaranteed for a period of one year from the date of purchase.

Specify Door Hinging As Right Or Left On Order. Right Hinging Is Shown.