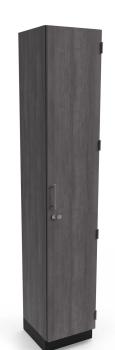

# SINGLE TALL/FULL LOCKER

## SKU:2681-16

This Single Tall/Full Locker provides a great place for your students, employees or guests to keep their valuables secure and out of sight. It features a locking door, storage shelf, and coat hooks.

This locker is perfect for schools, salons or spas, and is available in a variety of laminate colors.

#### TECHNICAL INFORMATION

- 16"W x 17"D x 88"H
- One tall locker cabinet