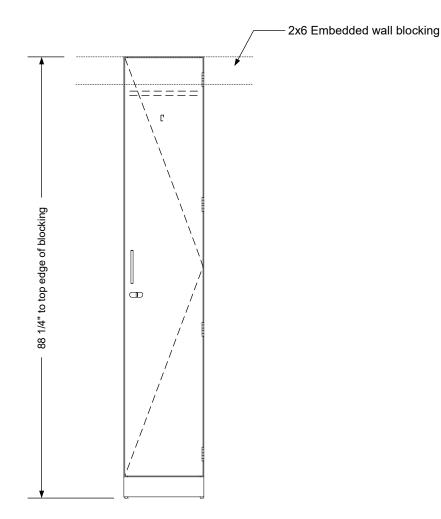

# Wall blocking detail

## Additional Information

Assembly required - no
Electrical required - no
Plumbing required - no
Wall blocking required - yes
COM yardage/laminate usage - 38 sf
4"h laminated plywood toe + 1/4"h glides
Other (specify) - n/a
Other (specify) - n/a