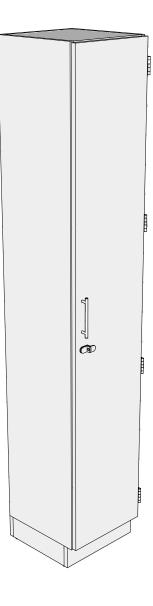

# SINGLE TALL/FULL LOCKER

## SKU:2681-16

This Single Tall/Full Locker provides a great place for your students, employees or guests to keep their valuables secure and out of sight. It features a locking door, storage shelf, and coat hooks.

This locker is perfect for schools, salons or spas, and is available in a variety of laminate colors.