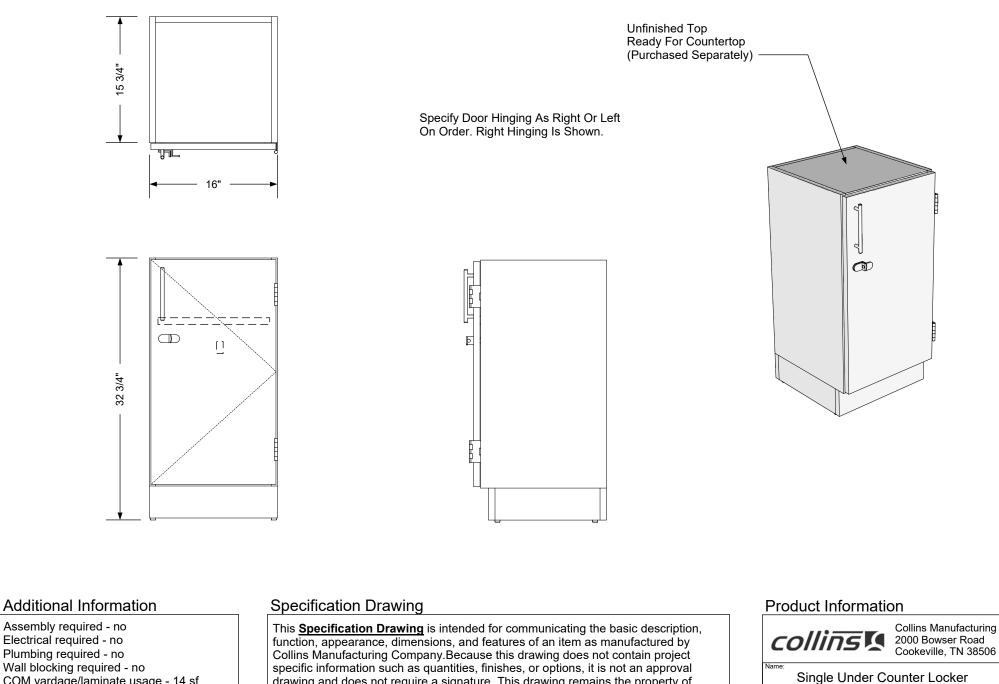

### TECHNICAL INFORMATION

- 16"W x 17"D x 32.5"H
- · One locking cabinet with a shelf inside

#### COM yardage/laminate usage - 14 sf 4"h laminated plywood toe + 1/4"h glides Other (specify) - n/a

Other (specify) - n/a

drawing and does not require a signature. This drawing remains the property of Collins Manufacturing Company and must not be used against the interests of Collins Manufacturing Company.