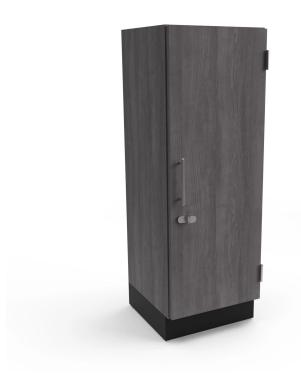

# **COLINS** SINGLE HALF LOCKER -UNDER CABINET

SKU:2680-16

This half locker provides a great place for your students, employees or guests to keep their valuables secure and out of sight. It features a locking door, storage shelf, and is available in a variety of laminate colors. Lock not included.

This base unit fits perfectly underneath a countertop or workspace area and is perfect for schools, salons or spas.

### TECHNICAL INFORMATION

- 16"W x 17"D x 32.5"H
- · One locking cabinet with a shelf inside