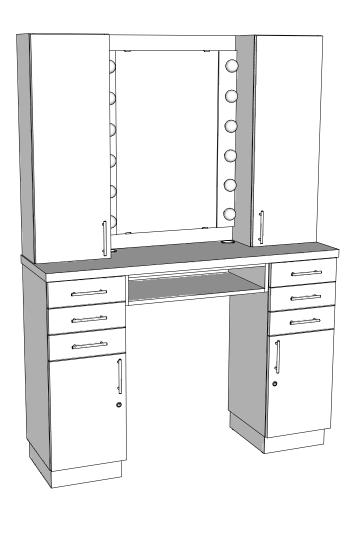

# MAKEUP VANITY

SKU:2690-60

Add a touch of glam to your salon or spa with this professional Makeup Vanity. The hollywood style lights and storage below will help you create the perfect look. Available in a variety of laminate color choices.

### TECHNICAL INFORMATION

- Hollywood style mirror light fixtures
- Six drawers
- Four cabinets