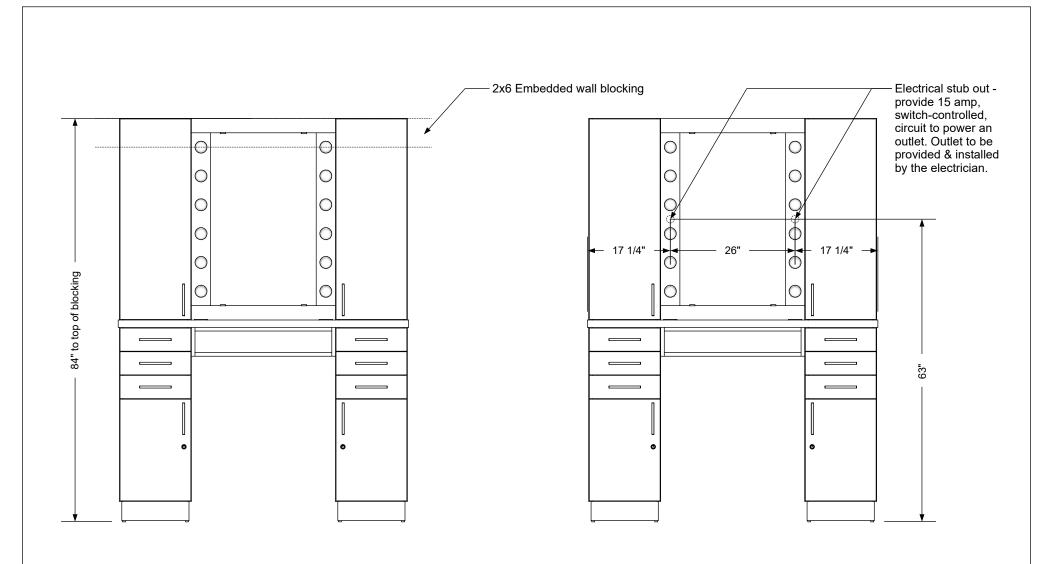

ing required - n/a
Wall blocking required - yes
COM yardage/laminate usage 4"h laminated plywood toe + 1/4"h glides
Other (specify) - n/a
Other (specify) - n/a

# Specification Drawing

This **Specification Drawing** is intended for communicating the basic description, function, appearance, dimensions, features, and installation of an item as manufactured by Collins Manufacturing Company.Because this drawing does not contain project specific information such as quantities, finishes, or options, it is not an approval drawing and does not require a signature. This drawing remains the property of Collins Manufacturing Company and must not be used against the interests of Collins Manufacturing Company.

## **Product Information**



Collins Manufacturing 2000 Bowser Road Cookeville, TN 38506



# Wall blocking detail

# Electrical stub out detail

## Additional Information

Assembly required - yes
Electrical required - yes
Plumbing required - n/a
Wall blocking required - yes
COM yardage/laminate usage 4"h laminated plywood toe + 1/4"h glides
Other (specify) - n/a
Other (specify) - n/a

# Specification Drawing

This <u>Specification Drawing</u> is intended for communicating the basic description, function, appearance, dimensions, features, and installation of an item as manufactured by Collins Manufacturing Company. Because this drawing does not contain project specific information such as quantities, finishes, or options, it is not an approval drawing and does not require a signature. This drawing remains the property of Collins Manufacturing Company and must not be used agains