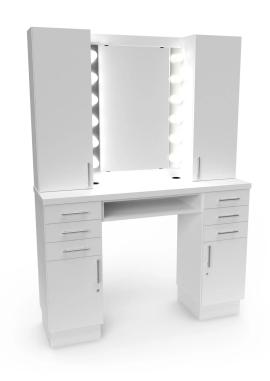

# MAKEUP VANITY

SKU:2690-60

Add a touch of glam to your salon or spa with this professional Makeup Vanity. The hollywood style lights and storage below will help you create the perfect look. Available in a variety of laminate color choices.

### TECHNICAL INFORMATION

- Hollywood style mirror light fixtures
- Six drawers
- Four cabinets