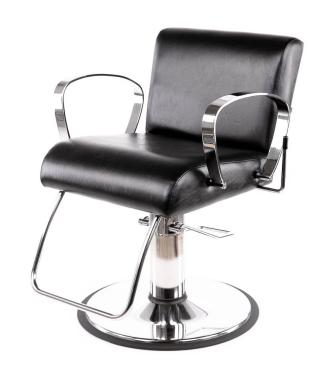

# SORRENTO ALL-PURPOSE CHAIR

# SKU:3410-

NEW - The Sorrento All-Purpose Chair is the perfect choice for your salon. Featuring sleek chrome arms, elegant upholstery and a stylish Italian design, this chair is an attractive addition for for a more distinguished look and feel.

## TECHNICAL INFORMATION

- Width between the arms 20.5"
- Width outside the arms 24"
- Height to the top of the back 32"
- Height to the top of the seat 20"
- Depth of seat 19"
- Overall depth 28"
  - \*Heights based on standard 4250 base
  - \*Pictured base option may not match default base option.