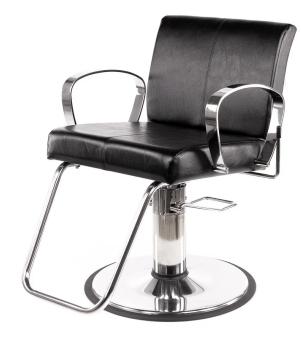

# MALLORY ALL-PURPOSE CHAIR

#### SKU:4710-

The Mallory is a modern all-purpose chair that offers more flair and fashion to your salon. The squared corners and flat metal arms provide balance, while the mild concave back helps support your client in comfort. The vertical double stitch seam along the center provides durability and style. The hydraulic base allows for perfect smooth height adjustment, every time.

## TECHNICAL INFORMATION

- Width between the arms 20"
- Width outside the arms 23.25"
- Height to the top of the back 34"
- Height to top of seat 21.5"
- Depth of seat 20"
- Overall depth 34"

\*Pictured base option may not match default base option.