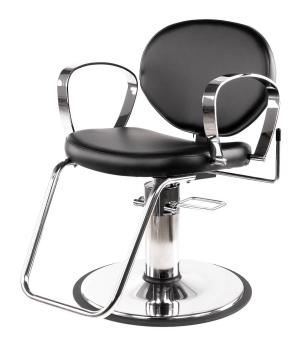

#### SKU:3210-

NEW – The Darcy is a modern take on the All-Purpose Chair. Hydraulic lift and chrome arms mean it has the height and sophistication you need to work your magic. Expertly tailored cushions with a choice of colors ensure your clients are comfortable.

### TECHNICAL INFORMATION

- Width between the arms 20.5"
- Width outside the arms 24"
- Height to the top of the back 37"
- Height to the top of the seat 20"
- Depth of seat 20"
- Overall depth 39"

\*Pictured base option may not match default base option.