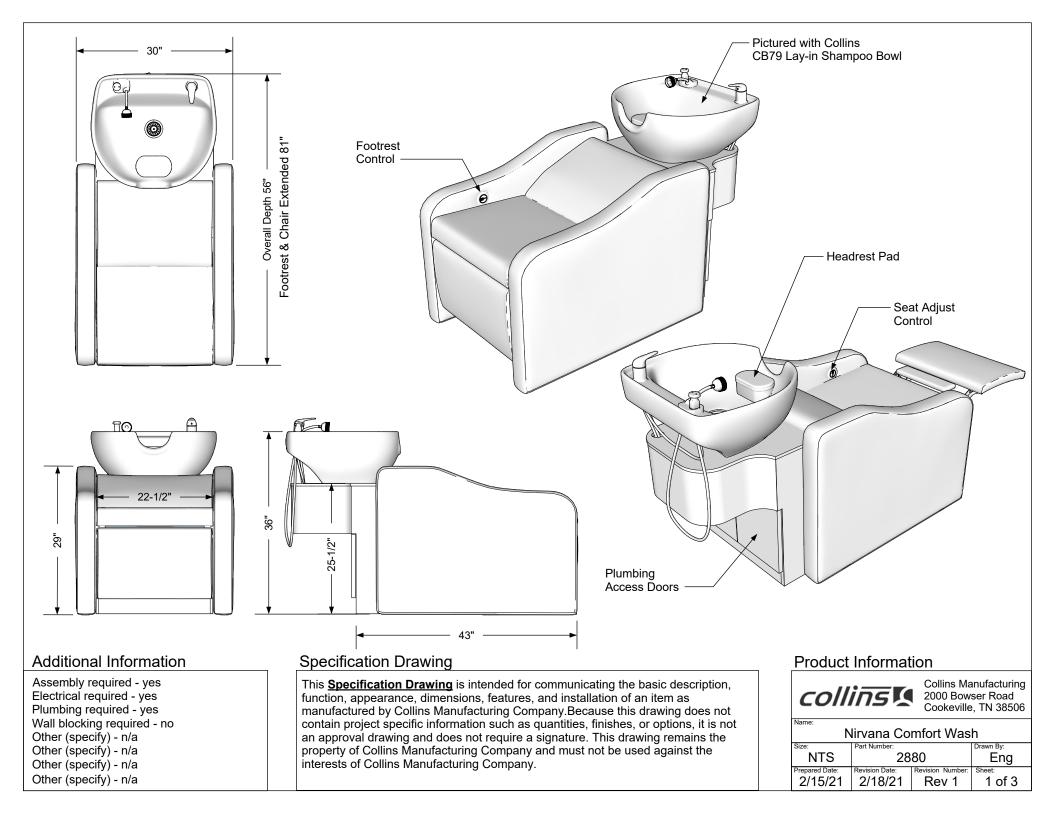

## TECHNICAL INFORMATION

- Width between the arms 22 1/2" .
- Width outside the arms 30"
- Height to the top of the back 29"
- Height to top of seat 22"
- Depth of seat 19"
- Overall depth 56"
- Overall depth w/ footrest & chair completely extended 81"
- UPC listed Shampoo bowl and components
- 2Amps Power requirement that plugs into standard 120V receptacle