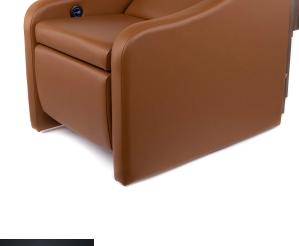

### SKU:2880

Help your client find the state of perfect happiness with Collins new Nirvana Lay-In Style Comfort Wash! All-Electric Shampoo System with motorized leg rest and motorized front to back adjustability. Collins comfort wash series are the only shampoo systems in the market that provide a motorized leg rest that travels with the seat when adjusting for your clients height. The Nirvana features Collins CB79 lay-in shampoo bowl with headrest pad built into the center of the shampoo bowl providing for the ultimate client comfort during a shampoo service.

## TECHNICAL INFORMATION

- Width between the arms 22 1/2" .
- Width outside the arms 30"
- Height to the top of the back 29"
- Height to top of seat 22"
- Depth of seat 19"
- Overall depth 56"
- Overall depth w/ footrest & chair completely extended 81"
- UPC listed Shampoo bowl and components
- 2Amps Power requirement that plugs into standard 120V receptacle