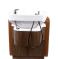

### SKU:2880

Help your client find the state of perfect happiness with Collins new Nirvana Lay-In Style Comfort Wash! All-Electric Shampoo System with motorized leg rest and motorized front to back adjustability. Collins comfort wash series are the only shampoo systems in the market that provide a motorized leg rest that travels with the seat when adjusting for your clients height. The Nirvana features Collins CB79 lay-in shampoo bowl with headrest pad built into the center of the shampoo bowl providing for the ultimate client comfort during a shampoo service.

Specify shampoo bowl color, laminated chassis color, and upholstery color when ordering. Solid surface top available in Designer White only.