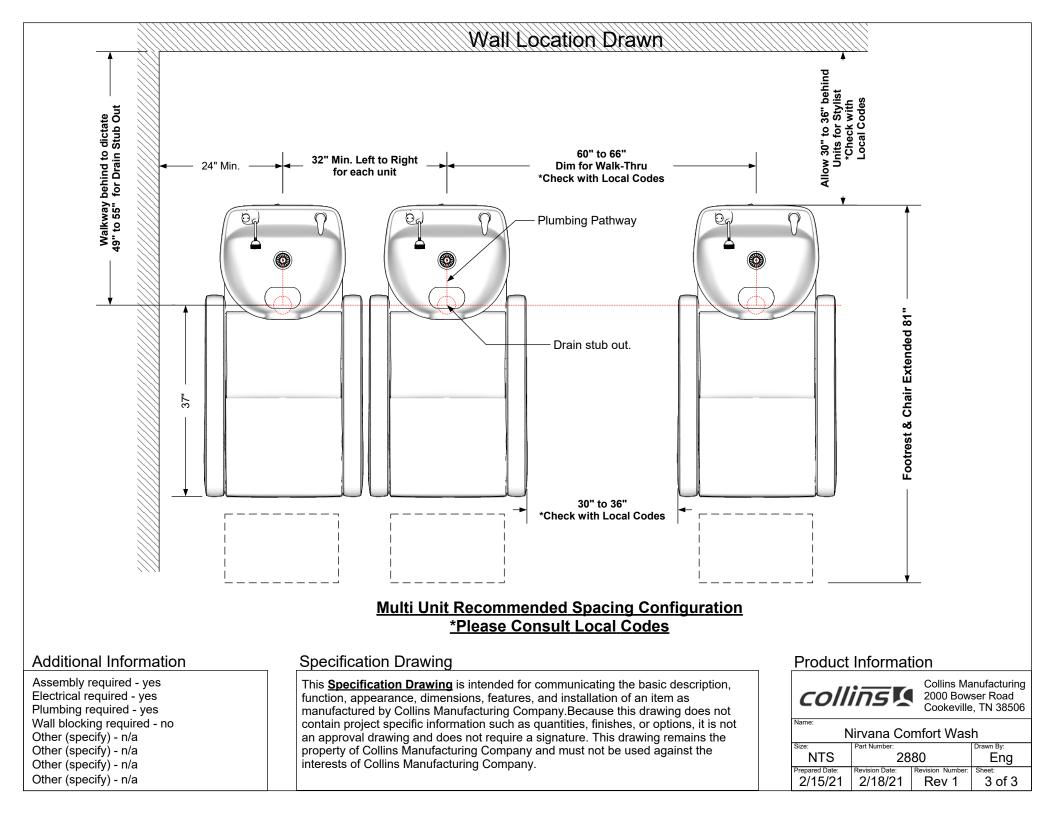

## TECHNICAL INFORMATION

- Width between the arms 22 1/2" .
- Width outside the arms 30"
- Height to the top of the back 29"
- Height to top of seat 22"
- Depth of seat 19"
- Overall depth 56"
- Overall depth w/ footrest & chair completely extended 81"
- UPC listed Shampoo bowl and components
- 2Amps Power requirement that plugs into standard 120V receptacle