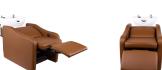

### SKU:2880

Help your client find the state of perfect happiness with Collins new Nirvana Lay-In Style Comfort Wash! All-Electric Shampoo System with motorized leg rest and motorized front to back adjustability. Collins comfort wash series are the only shampoo systems in the market that provide a motorized leg rest that travels with the seat when adjusting for your clients height. The Nirvana features Collins CB79 lay-in shampoo bowl with headrest pad built into the center of the shampoo bowl providing for the ultimate client comfort during a shampoo service.