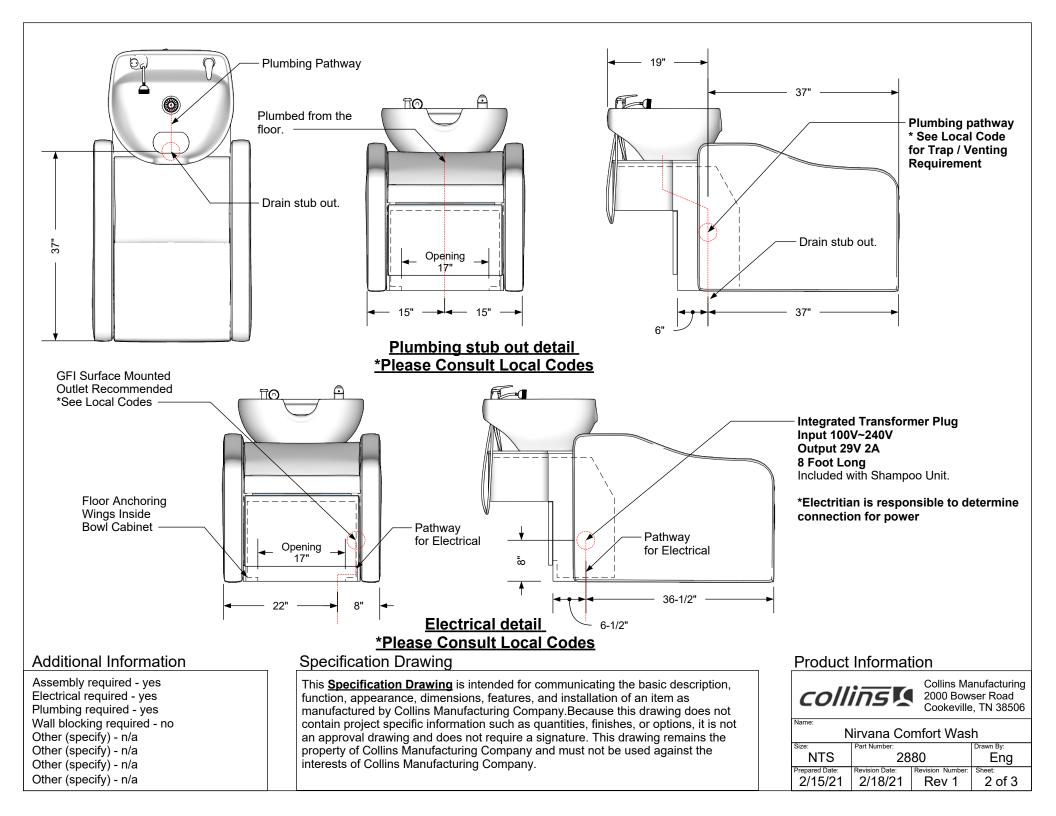

## TECHNICAL INFORMATION

- Width between the arms 22 1/2" .
- Width outside the arms 30"
- Height to the top of the back 29"
- Height to top of seat 22"
- Depth of seat 19"
- Overall depth 56"
- Overall depth w/ footrest & chair completely extended 81"
- UPC listed Shampoo bowl and components
- 2Amps Power requirement that plugs into standard 120V receptacle

## SHIPPING INFORMATION

This item ships via LTL service with a lift gate. 36  $^{\circ}$  W x 60  $^{\circ}$  D x 48  $^{\circ}$  H WARRANTY