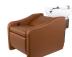

### SKU:2880

Help your client find the state of perfect happiness with Collins new Nirvana Lay-In Style Comfort Wash! All-Electric Shampoo System with motorized leg rest and motorized front to back adjustability. Collins comfort wash series are the only shampoo systems in the market that provide a motorized leg rest that travels with the seat when adjusting for your clients height. The Nirvana features Collins CB79 lay-in shampoo bowl with headrest pad built into the center of the shampoo bowl providing for the ultimate client comfort during a shampoo service.

Specify shampoo bowl color, laminated chassis color, and upholstery color when ordering. Solid surface top available in Designer White only.