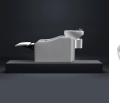

### SKU:2880

Help your client find the state of perfect happiness with Collins new Nirvana Lay-In Style Comfort Wash! All-Electric Shampoo System with motorized leg rest and motorized front to back adjustability. Collins comfort wash series are the only shampoo systems in the market that provide a motorized leg rest that travels with the seat when adjusting for your clients height. The Nirvana features Collins CB79 lay-in shampoo bowl with headrest pad built into the center of the shampoo bowl providing for the ultimate client comfort during a shampoo service.