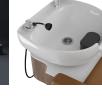

### SKU:2880

Help your client find the state of perfect happiness with Collins new Nirvana Lay-In Style Comfort Wash! All-Electric Shampoo System with motorized leg rest and motorized front to back adjustability. Collins comfort wash series are the only shampoo systems in the market that provide a motorized leg rest that travels with the seat when adjusting for your clients height. The Nirvana features Collins CB79 lay-in shampoo bowl with headrest pad built into the center of the shampoo bowl providing for the ultimate client comfort during a shampoo service.