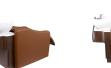

### SKU:2880

Help your client find the state of perfect happiness with Collins new Nirvana Lay-In Style Comfort Wash! All-Electric Shampoo System with motorized leg rest and motorized front to back adjustability. Collins comfort wash series are the only shampoo systems in the market that provide a motorized leg rest that travels with the seat when adjusting for your clients height. The Nirvana features Collins CB79 lay-in shampoo bowl with headrest pad built into the center of the shampoo bowl providing for the ultimate client comfort during a shampoo service.

Specify shampoo bowl color, laminated chassis color, and upholstery color when ordering. Solid surface top available in Designer White only.