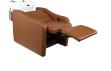

### SKU:2880

Help your client find the state of perfect happiness with Collins new Nirvana Lay-In Style Comfort Wash! All-Electric Shampoo System with motorized leg rest and motorized front to back adjustability. Collins comfort wash series are the only shampoo systems in the market that provide a motorized leg rest that travels with the seat when adjusting for your clients height. The Nirvana features Collins CB79 lay-in shampoo bowl with headrest pad built into the center of the shampoo bowl providing for the ultimate client comfort during a shampoo service.

## TECHNICAL INFORMATION

- Width between the arms 22 1/2" .
- Width outside the arms 30"
- Height to the top of the back 29"
- Height to top of seat 22"
- Depth of seat 19"
- Overall depth 56"
- Overall depth w/ footrest & chair completely extended 81"
- UPC listed Shampoo bowl and components
- 2Amps Power requirement that plugs into standard 120V receptacle