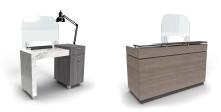

Cut in-house on our precision computer-controlled machinery, these 1/4" acrylic shields slip right together and provide a functional protective barrier right out of the box.

These screens are multi-purposed - use at your front desk for a transaction shield or on your manicure table for a barrier between technician and customer.