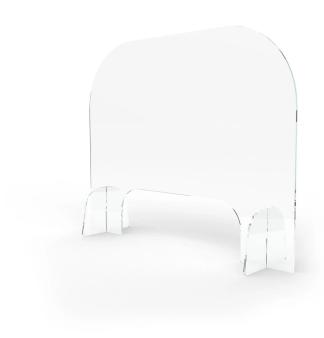

# CLIENT PROTECTION SHIELD

## SKU:CPS.28

Designed to help our customers provide a safer environment during the Covid-19 crises, our client protection shields are a simple way to lessen the chance of viral spread in your salon or spa.

Cut in-house on our precision computer-controlled machinery, these 1/4" acrylic shields slip right together and provide a functional protective barrier right out of the box.

These screens are multi-purposed - use at your front desk for a transaction shield or on your manicure table for a barrier between technician and customer.

### **TECHNICAL INFORMATION**

28"W x 24"H x 8"D