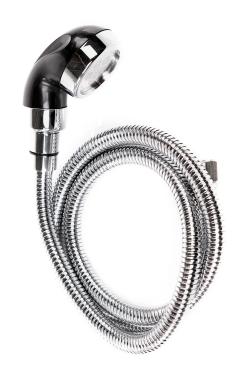

# 581 SPRAY HOSE

### SKU:581

Need an extra hand washing sink? The 581 Spray hose allows you to use your shampoo bowl has hand washing sink as well as a shampoo bowl because of it's downward facing orientation.