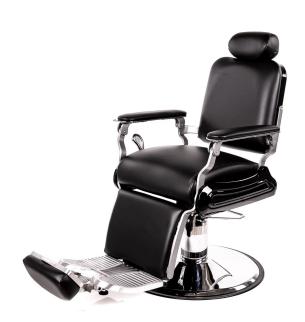

#### SKU:8013.B

The Veeco Tribute barber chair is built like a tank with a reminiscence of old school barber chairs. The footrest moves in synchrony with the reclining back. Arriving at your shop ready for work (no assembly required) and weighing in at 200 lbs right off of the truck, this barber chair exudes quality. The spring framed foam seat provides the ultimate experience for client comfort especially when paired with the synchronized back recline and leg rest. The turn-over footrest/calf pad provides ultimate comfort for the client when performing a shave or face service.

With upholstery and complete as sembly happening at our factory in Tennessee, this barber chair is available in dozens of upholstery color choices and either a black or white porcelain enamel coated steel frame.