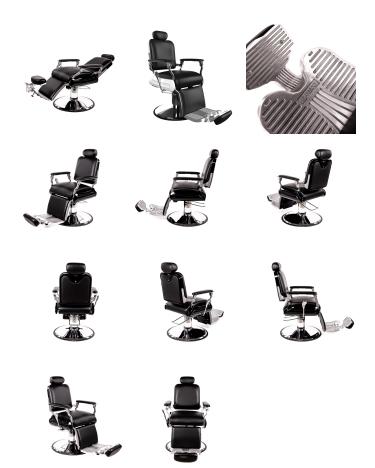

#### SKU:8013.B

The Veeco Tribute barber chair is built like a tank with a reminiscence of old school barber chairs. The footrest moves in synchrony with the reclining back. Arriving at your shop ready for work (no assembly required) and weighing in at 200 lbs right off of the truck, this barber chair exudes quality. The spring framed foam seat provides the ultimate experience for client comfort especially when paired with the synchronized back recline and leg rest. The turn-over footrest/calf pad provides ultimate comfort for the client when performing a shave or face service.

With upholstery and complete as sembly happening at our factory in Tennessee, this barber chair is available in dozens of upholstery color choices and either a black or white porcelain enamel coated steel frame.