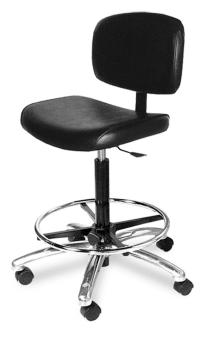

# COLINS

SKU:1860MEDU

The QSE Tall Stool feature a classic look. It also has a standard hydraulic base w/ polished chrome base plate.

# TECHNICAL INFORMATION

- Height to the top of back 38-48"
- Height to the seat 22"-32"
- Depth of seat 13"
- Overall depth 25"
- Caster
- Gas lift

## SHIPPING INFORMATION

Item generally ships via Parcel (Fedex/UPS) service

- Weight: 35 lbs
- Dimensions: 24"L x 24"W x 21"H