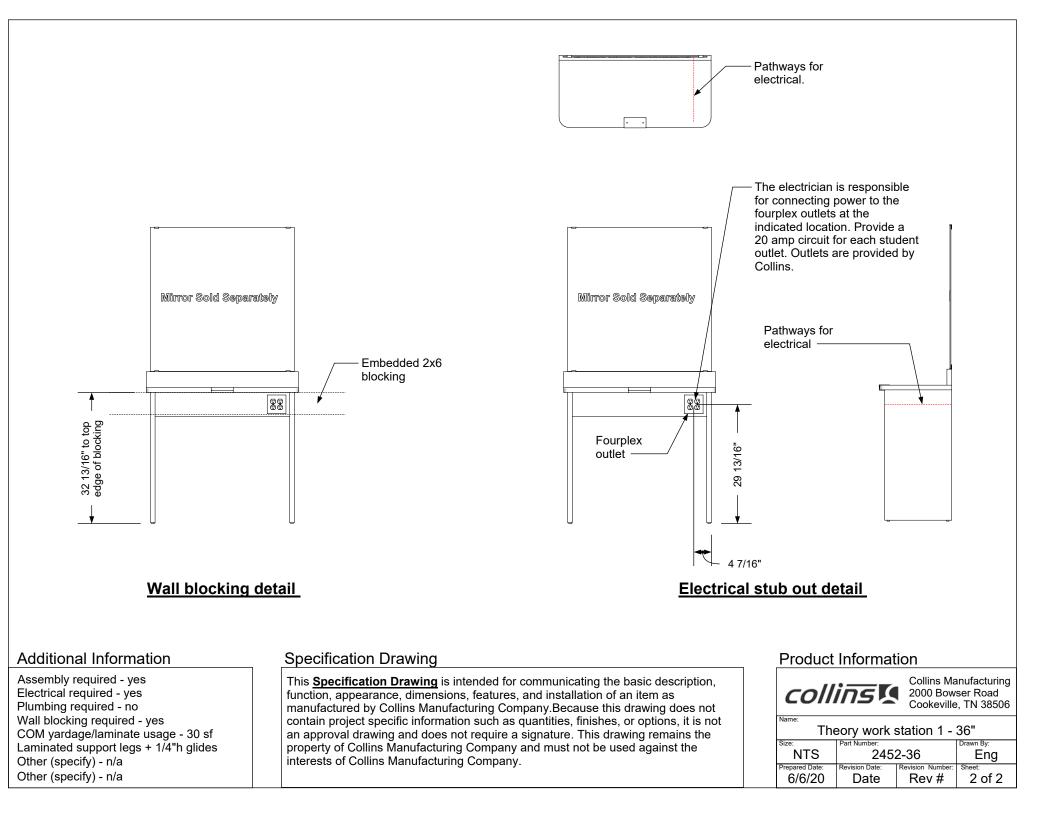

# TECHNICAL INFORMATION

- 36"W x 19"D x 34"H
- Radius corners on work ledge
- Backsplash
- Mannequin clamp supportFourplex outlet
- Available in 36" or 40" lengths

### 1 Year:

• All remaining components, unless noted otherwise, are guaranteed for a period of one year from the date of purchase.

Other (specify) - n/a Other (specify) - n/a

Laminated support legs + 1/4"h glides