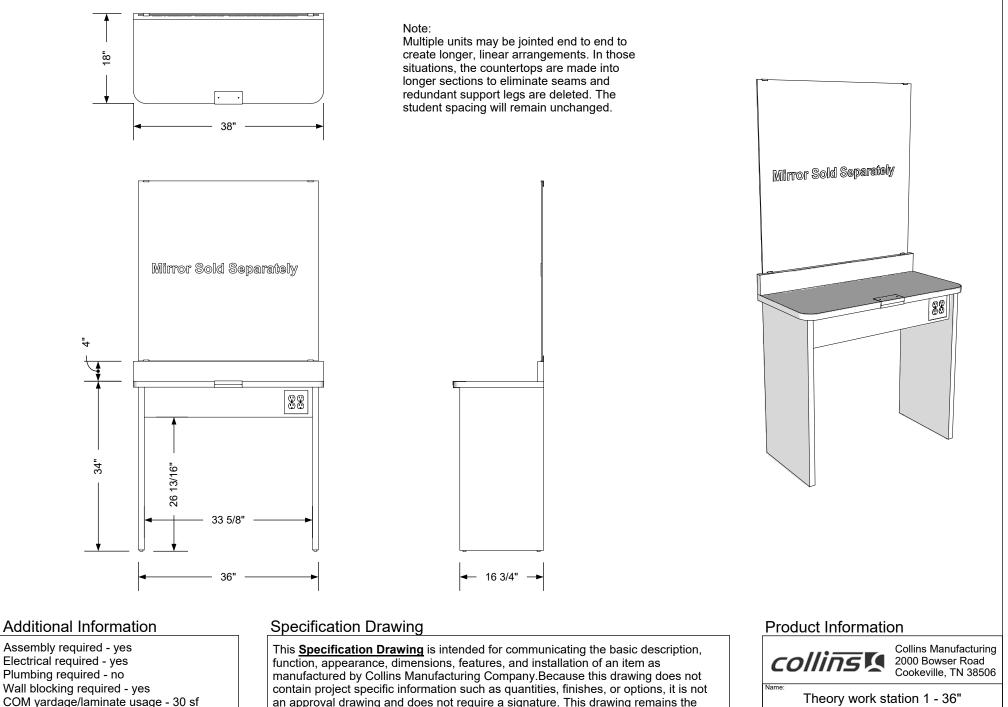

# COLINS COLINS THEORY WORK STATION 1

SKU:2452-36

The Theory WSI is minimalistic work station featuring ample work space with mannequin clamp support and fourplex outlet. *Mirror sold separately.* 

# TECHNICAL INFORMATION

- 36"W x 19"D x 34"H
- Radius corners on work ledge
- Backsplash
- Mannequin clamp supportFourplex outlet
- Available in 36" or 40" lengths