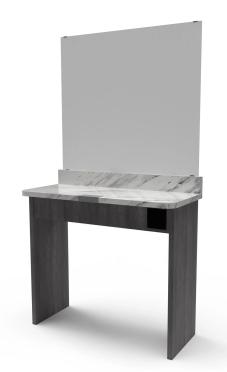

# COLINS COLINS THEORY WORK STATION 1

SKU:2452-36

The Theory WSI is minimalistic work station featuring ample work space with mannequin clamp support and fourplex outlet. *Mirror sold separately.* 

# TECHNICAL INFORMATION

- 36"W x 19"D x 34"H
- Radius corners on work ledge
- Backsplash
- Mannequin clamp supportFourplex outlet
- Available in 36" or 40" lengths