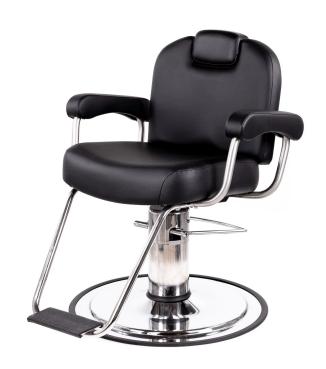

# SAMSON BARBER CHAIR

## SKU:8071

The Samson Barber Chair has stylish clean lines, is versatile and looks & feels at home in both barbershops and salons. Complete with a thick 4 Inch seat cushion, the Samson is built for style, comfort, and versatility.

## **TECHNICAL INFORMATION**

- Width between the arms 22.5"
- Width outside the arms 29"
- Height to the top of back 39"
- Depth of seat 20"
- · Heavy duty hydraulic base
- Rubbér-tréad footrest
- Reclining back
- Inset Headrest