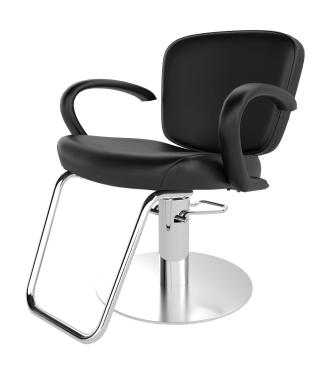

# MERANO STYLING CHAIR

#### SKU:E100-

The Merano Hydraulic Styling Chair offers a classic shape and design, with modern details. The tapered back and thick curved urethane arms are designed for comfort, while the slight slope in the padded seat cushion allows clients to sit at a comfortable angle when in the chair.

Includes standard 4250 base. (Pictured with upgraded 4250 DD base).