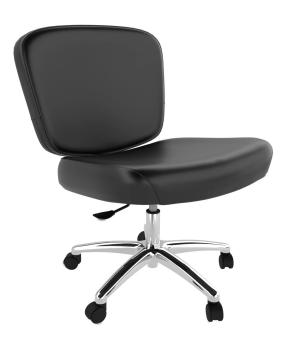

# collins MERANO STOOL

## SKU:E160

The Merano Stool offers a classic shape and design, with modern details. The tapered back and the slight slope in the padded seat cushion allows clients to sit at a comfortable angle when in the chair. The gas-lift cylinder makes height adjustments easy. This stool is perfect for your salon or spa needs.

# TECHNICAL INFORMATION

- Overall size 22"W x 26"D x 30.5"H •
- Width between arms 20' ٠
- Height to seat 16.5-21.5" Depth of seat 20"
- •