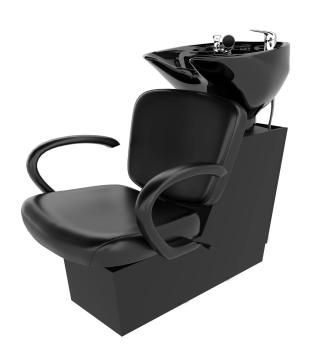

# MERANO BACKWASH SHAMPOO SHUTTLE ON WOODEN CHASSIS

## SKU:E1-BWS

The Merano Backwash Shampoo Shuttle offers a classic shape and design, with modern details. The tapered back and thick curved urethane arms are designed for comfort, while the slight slope in the padded seat cushion allows clients to sit at a comfortable angle when in the chair.

Includes tilting porcelain bowl w/ 6" range (CB86 suggested model), pivoting lumbar-support back, adjustable-locking seat w/ 6" travel, hinged door on rear for plumbing access.