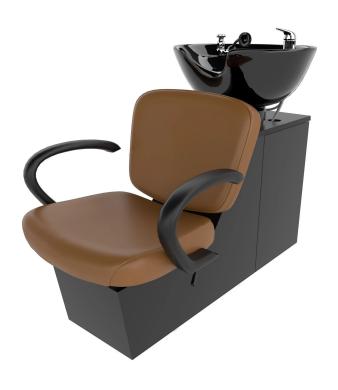

# MERANO ADD-ON SIDEWASH SHAMPOO SHUTTLE ON WOODEN CHASSIS

## SKU:E1-AOS

The Merano Add-On Sidewash Shampoo Shuttle offers a classic shape and design, with modern details. The tapered back and thick curved urethane arms are designed for comfort, while the slight slope in the padded seat cushion allows clients to sit at a comfortable angle when in the chair.

Includes tilting porcelain bowl w/ 6" range (CB82 suggested model), pivoting lumbar-support back, adjustable-locking seat w/ 6" travel, hinged door on side for plumbing access.