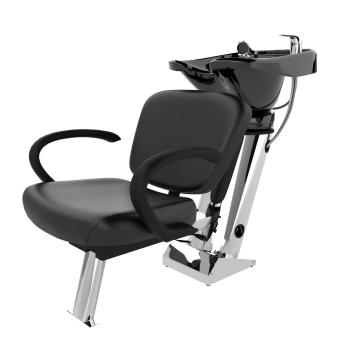

# MERANO BACKWASH SHAMPOO SHUTTLE ON JEFFCO POLISHED STAINLESS STEEL CHASSIS

# SKU:E1-J-BWS

The Merano Backwash Shampoo Shuttle on our Polished Stainless Steel Chassis, offers a classic shape and design, with modern details. The tapered back and thick curved urethane arms are designed for comfort, while the slight slope in the padded seat cushion allows clients to sit at a comfortable angle when in the chair.

Includes tilting CB85 porcelain bowl w/ 6" range, pivoting lumbar-support back, adjustable-locking seat w/ 6" travel, hinged door on rear for plumbing access.