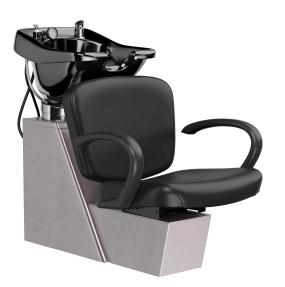

# MERANO BACKWASH SHUTTLE Shampoo on veeco Brushed Stainless Steel Chassis

SKU:E1-V-BWS

The Merano Backwash Shampoo Shuttle on our Brushed Stainless Steel Chassis, offers a classic shape and design, with modern details. The tapered back and thick curved urethane arms are designed for comfort, while the slight slope in the padded seat cushion allows clients to sit at a comfortable angle when in the chair.

Includes tilting CB85 porcelain bowl w/ 6" range, pivoting lumbarsupport back, adjustable-locking seat w/ 6" travel, side access door. Designed to replace traditional Sidewash shampoo bowl.

## TECHNICAL INFORMATION

- Overall size 26"W x 48"D x 39"H
- Width between arms 22"
- Height to seat 18.5"
- Depth of seat 20'