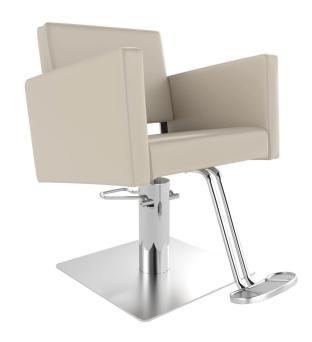

# BRIXEN STYLING CHAIR

### SKU:E200-

Brixen Hydraulic Styling Chair is the chic choice for a stylish, yet professional look. features sleek clean lines, extra padded seat, and a 2" floating back to allow hair to escape to the floor. Its sloped seat provides comfort while styling, and the contemporary design will make the Brixen the highlight of your salon.

Standard with round chrome base 4250 and 10268C footrest. (Pictured with upgraded square base 4250DS and upgraded 10802 Easy Step T-Bar footrest).

# TECHNICAL INFORMATION

- Overall size 27.5"W x 33"D x 34"H
- Width between arms 21"
- Height to seat 20"
- Depth of seat 19"