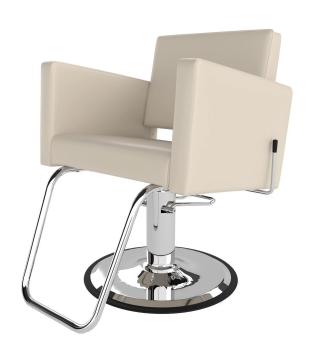

# SKU:E210-

Brixen All-Purpose Chair is the chic choice for a stylish, yet professional look. Featuring sleek clean lines, an extra padded seat, and a 2" floating back to allow hair to escape to the floor. Includes a side lever that easily allows the back to recline for shampoo use, and a sloped seat for comfortable seating.

This contemporary design will make the Brixen the highlight of your salon.

## **TECHNICAL INFORMATION**

- Overall size 27.5"W x 33"D x 34"H
- Width between arms 21"
- Height to seat 20'
- Depth of seat 19"