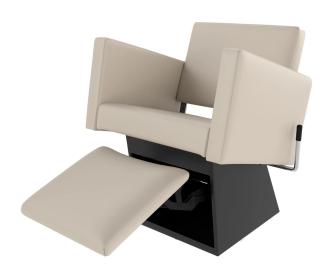

# BRIXEN LEVER-CONTROL SHAMPOO CHAIR W/ KICK-OUT LEGREST

#### SKU:E250L

Brixen Backwash Lever-Control Shampoo Chair is the chic choice for a stylish, yet professional look. With sleek clean lines, and extra padded sloped seat, the contemporary design will make the Brixen the highlight of your salon.

The side lever allows the back to recline and the kick-out legrest offers extra relaxation for your clients.