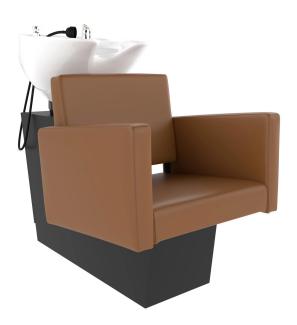

### SKU:E2-BWS

Brixen Backwash Shampoo Shuttle is the chic choice for a stylish, yet professional look. With sleek clean lines, an extra padded sloped seat, the contemporary design will make the Brixen the highlight of your salon.

Includes tilting porcelain bowl w/ 6" range (CB86 suggested model), pivoting lumbar-support back, adjustable-locking seat w/ 6" travel, hinged door on rear for plumbing access.