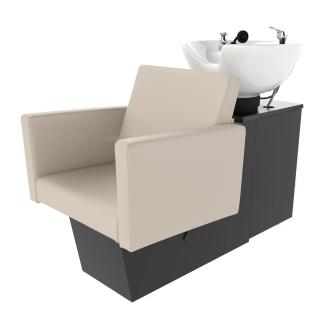

# BRIXEN ADD-ON SIDEWASH SHAMPOO SHUTTLE ON WOODEN CHASSIS

### SKU:E2-AOS

Brixen Add-On Shampoo Shuttle is the chic choice for a stylish, yet professional look. Featuring clean line and extra padded seat. Its sloped seat provides comfort while styling, while its sleek design make it fashion forward.

Includes tilting porcelain bowl w/ 6" range (CB82 suggested model), pivoting lumbar-support back, adjustable-locking seat w/ 6" travel, hinged door on side for plumbing access.

### TECHNICAL INFORMATION

- Overall size 27.5"W x 50"D x 40"H
- Width between arms 21"
- Height to seat 18"
- Depth of seat 19"