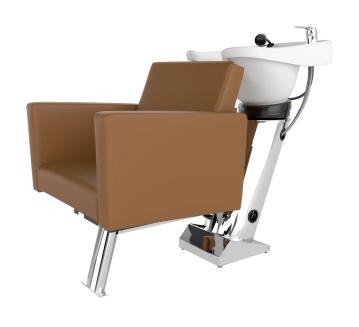

# BRIXEN BACKWASH SHAMPOO SHUTTLE ON JEFFCO POLISHED STAINLESS STEEL CHASSIS

## SKU:E2-J-BWS

Brixen Backwash Shampoo Shuttle on our Polished Stainless Steel Chassis is the chic choice for a stylish, yet professional look. With sleek clean lines, an extra padded sloped seat, the contemporary design will make the Brixen the highlight of your salon.

Includes tilting CB85 porcelain bowl w/ 6" range, pivoting lumbar-support back, adjustable-locking seat w/ 6" travel, hinged door on rear for plumbing access.