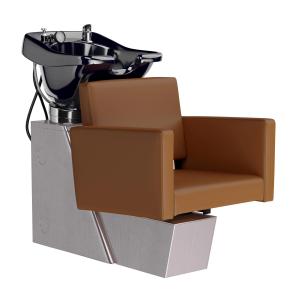

# BRIXEN BACKWASH SHUTTLE SHAMPOO ON VEECO BRUSHED STAINLESS STEEL CHASSIS

## SKU:E2-V-BWS

Brixen Backwash Shampoo Shuttle on our Brushed Stainless Steel Chassis is the chic choice for a stylish, yet professional look. With sleek clean lines, an extra padded sloped seat, the contemporary design will make the Brixen the highlight of your salon.

Includes tilting CB85 porcelain bowl w/ 6" range, pivoting lumbar-support back, adjustable-locking seat w/ 6" travel, side access door. Designed to replace traditional Sidewash shampoo bowl.

## **TECHNICAL INFORMATION**

- Overall size 27.5"W x 48"D x 39"H
- Width between arms 21"
- Height to seat 18"
- Depth of seat 19"