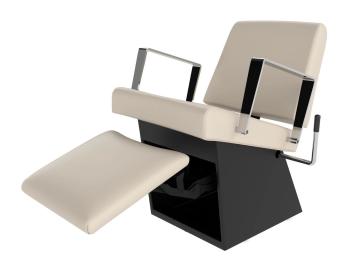

#### SKU:E350L

With its modern styling, the Lila Lever-Control Shampoo Chair with kick-out legrest will be a standout in your salon. It features a sleek chrome style and a comfortable seat cushion with a slight rise for client comfort.

The beautiful flat armrests and the overall sleek design, adds elegance to any salon setting, while also creating a distinct style for your space.