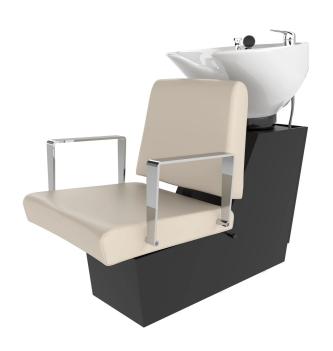

# LILA BACKWASH SHAMPOO SHUTTLE ON WOODEN CHASSIS

## SKU:E3-BWS

With its modern styling, the Lila Backwash Shampoo Shuttle will be a standout in your salon. It features a sleek chrome style and a comfortable seat cushion with a slight rise for client comfort. The beautiful flat armrests and the overall sleek design, adds elegance to any salon setting, while also creating a distinct style for your space.

Includes tilting porcelain bowl w/ 6" range (CB86 suggested model), pivoting lumbar-support back, adjustable-locking seat w/ 6" travel, hinged door on rear for plumbing access.

#### TECHNICAL INFORMATION

- Overall size 24.5"W x 48"D x 40"H
- Width between arms 20.5
- Height to seat 18"
- Depth of seat 19.5"