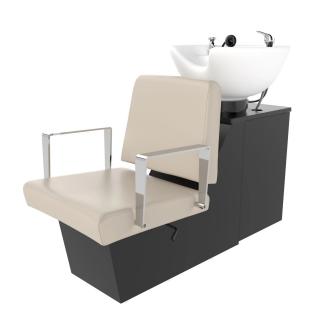

# LILA ADD-ON SIDEWASH SHAMPOO SHUTTLE ON WOODEN CHASSIS

## SKU:E3-AOS

With its modern styling, the Lila Add-On Sidewash Shampoo Shuttle will be a standout in your salon. It features a sleek chrome style and a comfortable seat cushion with a slight rise for client comfort. The beautiful flat armrests and the overall sleek design, adds elegance to any salon setting, while also creating a distinct style for your space.

Includes tilting porcelain bowl w/ 6" range (CB82 suggested model), pivoting lumbar-support back, adjustable-locking seat w/ 6" travel, hinged door on side for plumbing access.