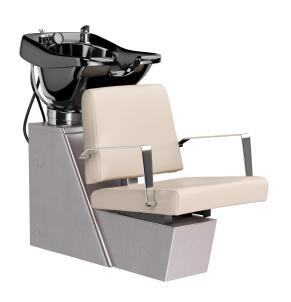

# LILA BACKWASH SHUTTLE SHAMPOO ON VEECO BRUSHED STAINLESS STEEL CHASSIS

# SKU:E3-V-BWS

With its modern styling, the Lila Backwash Shampoo Shuttle on our Brushed Stainless Chassis will be a standout in your salon. It features a sleek chrome style and a comfortable seat cushion with a slight rise for client comfort. The beautiful flat armrests and the overall sleek design, adds elegance to any salon setting, while also creating a distinct style for your space.

Includes tilting CB85 porcelain bowl w/ 6" range, pivoting lumbar-support back, adjustable-locking seat w/ 6" travel, side access door. Designed to replace traditional Sidewash shampoo bowl.