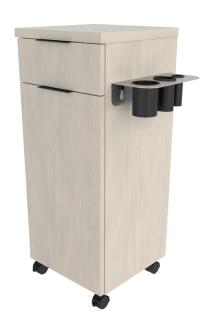

# FINLEY PORTABLE STYLING STATION

## SKU:E1001

The Finley Portable Styling Station is a slim, low profile styling station that provides the perfect complement to any salon space. It's just the right amount of storage and organization you need while looking effortlessly elegant.

Twin casters allow you to move this station where and when you need it.

Mirror ordered separately.

## TECHNICAL INFORMATION

- Overall size 15+6"W x 15.5"D x 39"H
- Stainless steel tool panel
- Full extension drawer
- Lower cabinet storage
- Premium twin wheel casters