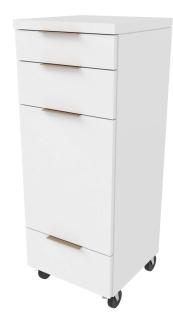

## SKU:E1003

The Nico styling station is a contemporary design that features extra drawer storage, and a tip out tool panel to make the most of your space. The clean lines and pull color accents make this a perfect fit for any salon.

The industrial casters make this easy to move when and where you need it.

Mirror ordered separately.

#### TECHNICAL INFORMATION

- Overall size 16"W x 15.5"D x 42"H
- Three full extension drawers
- Fully equipped tip-out tool panel
- Industrial Casters
- Six outlet power strip