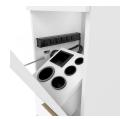

## SKU:E1003

The Nico styling station is a contemporary design that features extra drawer storage, and a tip out tool panel to make the most of your space. The clean lines and pull color accents make this a perfect fit for any salon.

#### TECHNICAL INFORMATION

- Overall size 16"W x 15.5"D x 42"H
- Three full extension drawers
- Fully equipped tip-out tool panel
- Industrial Casters
- Six outlet power strip