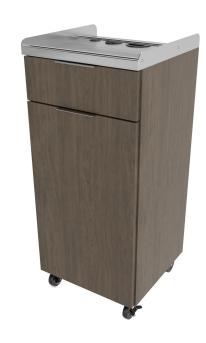

## SKU:E1008

This LF Portable Styling Station is the perfect way to have function and beauty in one. The stainless steel top protects from color or other spills, and the built-in tool holders allow for an organized space. The industrial casters mean this classic style will look great wherever you decide to use it.

# **TECHNICAL INFORMATION**

- Overall size 18"W x 18"D x 41"H
- Stainless steel top with stainless rails that double as handles
- Top mounted tool holders
- One full extension drawer
- Lower cabinet storage
- Industrial casters