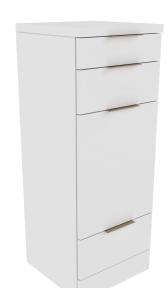

## SKU:E1013

The Nico styling station is a contemporary design that features extra drawer storage, and a tip out tool panel to make the most of your space. The clean lines and pull color accents make this a perfect fit for any salon.

## **TECHNICAL INFORMATION**

- Overall size 16"W x 15.5"D x 42"H
- Three full extension drawers
- Fully equipped tip-out tool panel
- Six outlet power strip
- Finished toe-kick for a customized look