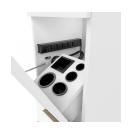

## **TECHNICAL INFORMATION**

- Overall size 16"W x 15.5"D x 42"H
- Three full extension drawers
- Fully equipped tip-out tool panel
- Six outlet power strip
- Finished toe-kick for a customized look