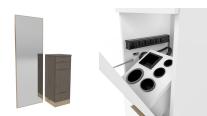

Mirror ordered separately.

#### TECHNICAL INFORMATION

- Overall size 16"W x 15.5"D x 42"H
- Three full extension drawers
- Fully equipped tip-out tool panel
- Six outlet power strip
- Metal accent toe-kick