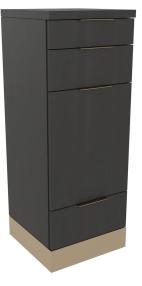

# NICO STYLING STATION W/ ACCENT TOE KICK

#### SKU:E1013P

The Nico styling station is a clean, contemporary design that features extra drawer storage, and a tip out tool panel to make the most of your space. The drawer pulls and toe kick color accents make this a perfect fit for any salon.

#### TECHNICAL INFORMATION

- Overall size 16"W x 15.5"D x 42"H
- Three full extension drawers
- Fully equipped tip-out tool panel
- Six outlet power strip
- Metal accent toe-kick