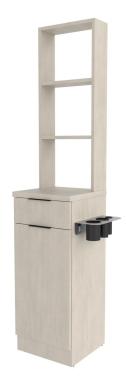

# FINLEY STYLING TOWER W/ FRAMED RETAIL

## SKU:E1031-R1

Our Finley Portable Styling Station is a slim styling station that provides the perfect complement to any salon space. It's just the right amount of storage and organization you need while looking effortlessly elegant.

The framed retail tower section giving you a place to showcase your retail items.

Mirror ordered separately.

#### TECHNICAL INFORMATION

- Overall size 15+6"W x 15.5"D x 78"H
- Stainless steel tool panel
- Full extension drawer
- Lower cabinet storage
- Retail shelving in a "framed" style Finished toe-kick for a customized look