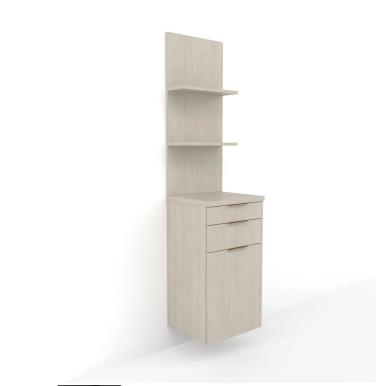

## SKU:E1032-R3

Create a stylish and functional space for yourself with the Aspen Floating Styling Station with Retail. This modern floating styling station is wall mounted and features two storage drawers and front pull out tool panel, making it easy to store supplies while being able to access them quickly. The upper panel with two fixed shelves allow you to easily showcase your retail product.

# **TECHNICAL INFORMATION**

- Overall size 18"W x 15.5"D x 72"H
- Wall-mounted
- Full extension tool panel drawer
- Two full extension drawers
- Two floating retail shelves on a panel
- Six outlet power strip
- Mirror ordered separately