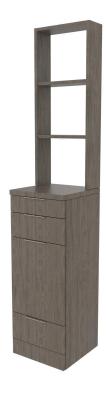

# NICO STYLING TOWER W/ FRAMED RETAIL

## SKU:E1033-R1

The Nico Tower styling station is a clean, contemporary design that features extra drawer storage, and a tip out tool panel to make the most of your space. The drawer pull color accents make this a perfect fit for any salon.

The retail shelving give you the perfect place to showcase your retail items.

Mirror ordered separately.

#### TECHNICAL INFORMATION

- Overall size 16"W x 15.5"D x 81"H
- Three full extension drawers
- Fully equipped tip-out tool panel
- Retail shelving in a "framed" style
- Six outlet power strip