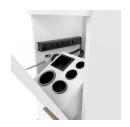

#### TECHNICAL INFORMATION

- Overall size 16"W x 15.5"D x 81"H
- Three full extension drawers
- Fully equipped tip-out tool panel
- Retail shelving in a "framed" style
- Six outlet power strip