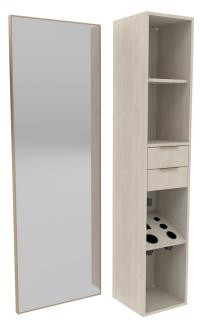

#### SKU:E1041

The Essentials Formula Tower is a beautiful, fully functional station with extra storage options to keep your tools neatly organized and at your fingertips. Designed to be the perfect solution for all stylists and beauty professionals who want to keep it simple, yet stylish!

Mirror ordered separately.

### TECHNICAL INFORMATION

- Overall size 15"W x 14.5"D x 76"H
- Front facing with a slim profile
- Easy access tool panel
- Two full extension drawers
   Upper storage/display with adjustable
- Upper storage/display with adjustable shelf
  Lower storage (perfect for waste can)
- Lower storage (perfect for Six outlet power strip