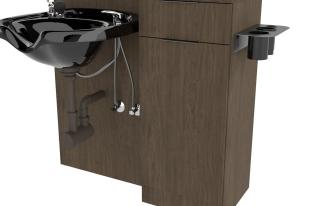

# SKU:E1051 Functional and stylish, the Finley Wet Station is an essential addition to your salon. This beautiful piece features a clean design with side storage and a tool holder to keep you organized. With its small footprint, it's perfect for smaller spaces. Mirror and bowl ordered separately. •

## TECHNICAL INFORMATION

Overall size - 39+6"W x 15.5"D x 39"H

collins

FINLEY WET STATION

- Stainless steel tool panel
- Top access molded bottle well ٠
- Full extension drawer •
- Lower cabinet storage with adjustable shelf