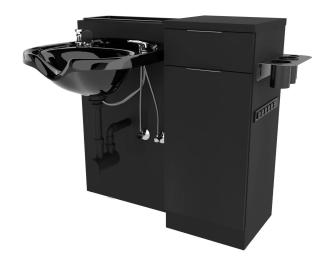

# **COLLING** FINLEY WET STATION W/ POWER STRIP

### SKU:E1051P

Functional and stylish, the Finley Wet Station is an essential addition to your salon. This beautiful piece features a clean design with side storage, power strip, and a tool holder to keep you organized. With its small footprint, it's perfect for smaller spaces.

# TECHNICAL INFORMATION

- Overall size 39+6"W x 15.5"D x 39"H
- Stainless steel tool panel
- Top access molded bottle well
  Full extension drawer
- Full extension drawer
- Lower cabinet storage with adjustable shelf
- Six outlet power strip