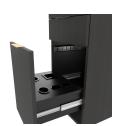

The pull out tool panel provides convenience and accessibility, the drawer storage helps you stay organized, and the metal legs, available in three colors, add a subtle touch of detail.

The design is simple, modern and stylish, a great fit with any decor.

## TECHNICAL INFORMATION

- Overall size 41.5"W x 15.5"D x 39"H
- Free standing w/ metal legs
- Top access molded bottle well
- Two full extension drawers
- Full extension tool panel drawer
- Six outlet power strip
- Mirror and Bowl ordered separately