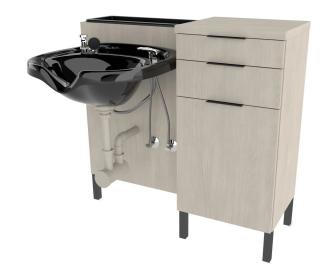

# ASPEN WET STATION W/ METAL LEGS

## SKU:E1052P

Our Aspen Wet Station is designed to efficiently manage all the touches that go into completing a guest's experience, by allowing the guest to conveniently stay in the same chair for shampooing and styling.

The pull out tool panel provides convenience and accessibility, the drawer storage helps you stay organized, and the metal legs, available in three colors, add a subtle touch of detail.

The design is simple, modern and stylish, a great fit with any decor.

## TECHNICAL INFORMATION

- Overall size 41.5"W x 15.5"D x 39"H
- Free standing w/ metal legs
- Top access molded bottle well
- Two full extension drawers
- Full extension tool panel drawer
- Six outlet power strip
- Mirror and Bowl ordered separately